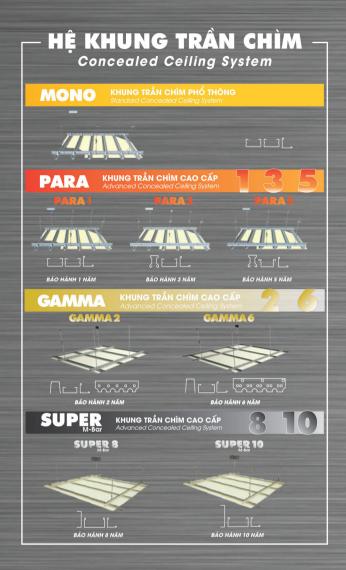

#### NHÀ MÁY SẢN XUẤT KHUNG TRẦN VÀ KHUNG VÁCH MANUFACTURER OF CEILING AND DRYWALL STEEL FRAME

KHUNG TRẦN CHÌM CAO CẤP SUPERIO M-Bar

Advanced Concealed Ceiling System