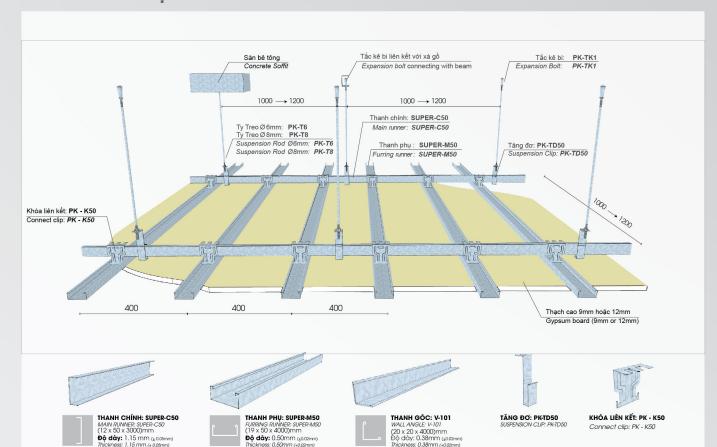

### CHI TIẾT KỸ THUẬT

## HƯỚNG DẪN LẮP ĐẶT

- Bước 1: Định vị cao độ trần.
- Bước 2: Lắp thanh góc theo cao độ trần.
- **Bước 3:** Treo ty vào sàn bê tông hoặc xà gồ với khoảng cách ≤ 1000mm.
- Bước 4: Lắp thanh chính vào ty treo.

- Bước 5: Lắp thanh phụ vào thanh chính bằng khóa liên kết.
  Bước 6: Điều chỉnh phẳng khung trần và lắp tấm.
  Khoảng cách vít ở biên tấm trần ≤ 200mm và giữa tấm trần
- Bước 7: Dán băng keo lưới toàn bộ mối nối tấm trần.

#### INSTALLATION GUIDE \_

- Step 1: Determine the height of the false ceiling.
  Step 2: Install the wall angles at the height of the false ceiling.
- Step 3: Hang the suspension rods from the concrete soffit or the beam, spacing ≤ 1000mm.
- Step 4: Install the main runners connecting with the suspension rods.

  Step 5: Install the furring runners connecting with the main runners using
- **Step 6:** Adjust the height of ceiling frame and fix boards onto frame. The spacing between screws at the borders≤ 200 mm; in the middle ≤ 300 mm
- Step 7: All joints to be applied with adhesive tapes.